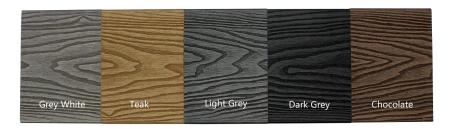

## All the smooth surface decking can be embossed. All the above 5 colors are available.

| Picture                                 | Item No.:  | Description of the product | Width<br>(mm) | Thickness<br>(mm) | Standard Length(m)                                         |
|-----------------------------------------|------------|----------------------------|---------------|-------------------|------------------------------------------------------------|
|                                         | STD-140H23 | Deep Embossed Decking      | 140           | 23                | 2.2m,2.9m<br>suit for container.<br>Also can be customized |
| Anna Anna Anna Anna Anna Anna Anna Anna | STD-140H25 | Deep Embossed Decking      | 140           | 25                | 2.2m,2.9m<br>suit for container.<br>Also can be customized |
|                                         | STD-140S23 | Deep Embossed Decking      | 140           | 23                | 2.2m,2.9m<br>suit for container.<br>Also can be customized |
|                                         | STD-145H21 | Deep Embossed Decking      | 145           | 21                | 2.2m,2.9m<br>suit for container.<br>Also can be customized |
|                                         | STD-150H25 | Deep Embossed Decking      | 150           | 25                | 2.2m,2.9m<br>suit for container.<br>Also can be customized |